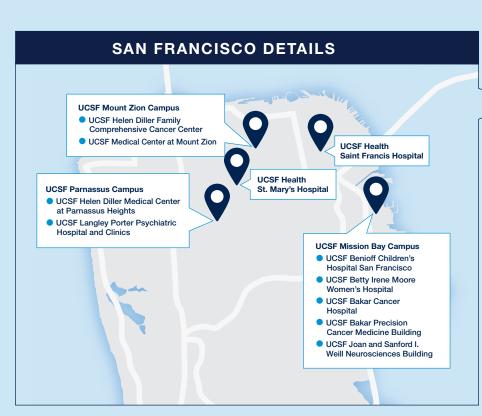

## UCSF Health encompasses the clinical services offered at:

- UCSF Helen Diller Medical Center at Parnassus Heights
- UCSF Medical Center at Mount Zion
- UCSF Benioff Children's Hospitals, Oakland and San Francisco
- UCSF Helen Diller Family Comprehensive Cancer Center
- UCSF Joan and Sanford I. Weill Institute for Neurosciences
- UCSF Betty Irene Moore Women's Hospital
- UCSF Bakar Cancer Hospital
- UCSF Health Saint Francis Hospital
- UCSF Health St. Mary's Hospital
- UCSF Langley Porter Psychiatric Hospital and Clinics
- UCSF Wayne and Gladys Valley Center for Vision
- UCSF Bakar Precision
   Cancer Medicine Building
- UCSF Orthopaedic Institute